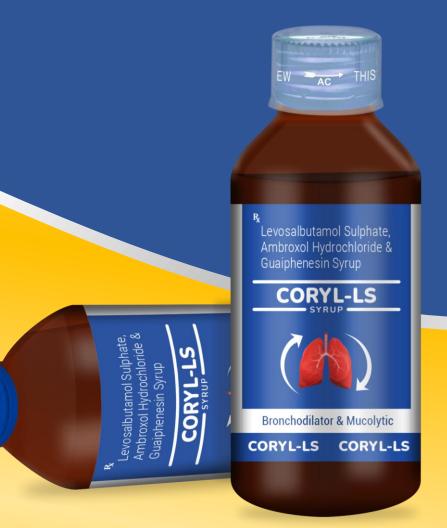

# CORYL-LS syrup

Levosalbutamol Sulphate, Ambroxol Hydrochloride & Guaifenesin Syrup

CORYL-LS

EW AC THIS

Bronchodilator & Mucolytic

CORYL-LS CORYL-LS

Levosalbutamol Sulphate, Ambroxol Hydrochloride & Guaifenesin Syrup

### CORYL-LS SYRUP

#### Composition :

Levosalbutamol Sulphate I.P.01 mg.Eq. to Levosalbutamol30 mg.Ambroxol Hydrochloride I.P.30 mg.Guaiphenesin I.P.50 mg.

#### 100 ml Pack with Metallic Label with Silver Foil

#### High Density Liquid Base with Pineapple Flavour